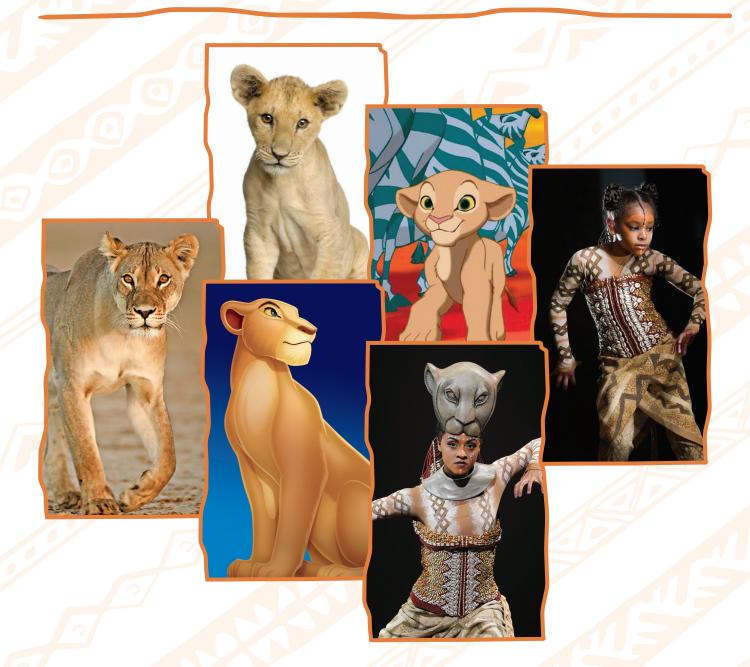

## SIMBA

#### WHAT WORD WOULD YOU USE TO DESCRIBE SIMBA?

DOES YOUR SIMBA
POSE SHOW HIM AS
A CUB OR AS A
GROWN LION?

IS HE BRAVE OR COWARDLY?

## MUFASA

#### HOW CAN YOU USE YOUR BODY TO SHOW MUFASA IS A KING?

IS HE A YOUNGER OR OLDER CHARACTER?

HOW DOES THE TYPE
OF ANIMAL HE IS
AFFECT THE WAY
HE STANDS?

#### SARABI IS SIMBA'S MOTHER.

WHAT IS SARABI'S RELATIONSHIP TO MUFASA?

HOW WOULD THIS ROYAL CHARACTER STAND?

### NALA

### WHAT IS NALA'S PERSONALITY?

IS SHE WEAK OR STRONG?

HOW COULD YOU SHOW HER BRAVERY IN YOUR POSE?