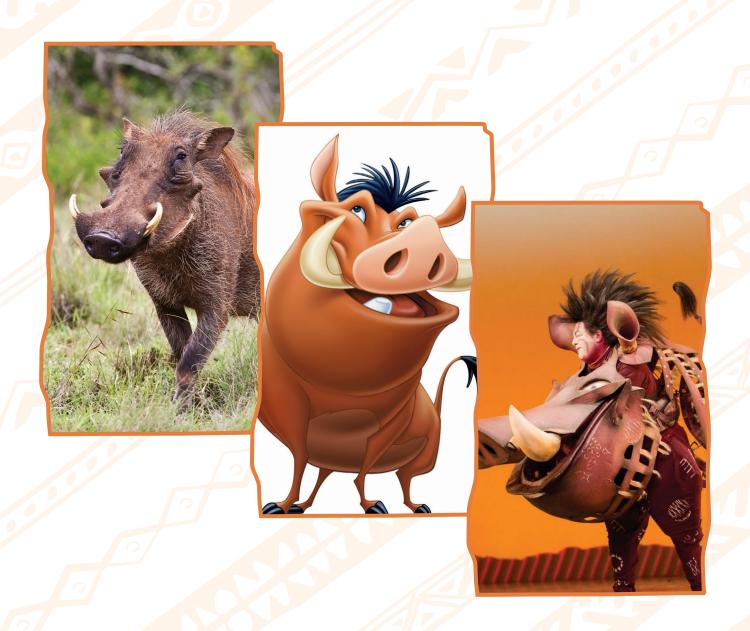

# PUMBAA

## WHAT WORD WOULD YOU USE TO DESCRIBE PUMBAA?

IS HE HAPPY OR SAD?

LARGE OR SMALL?